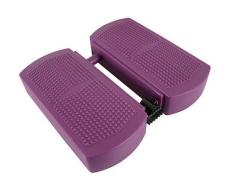

## BALANCE TRAINING MOVIN'STEP

Rev. 01 07/2022

MOVIN'STEP can either be used as a step for low-impact cardiovascular training or as a moving base to improve balance and co-ordination while exercising. An integrated valve enables to adjust the air flow and to choose the correct movement range. It is used in aerobic, balance and coordination exercises and in physical therapy for patients of any age.

## **TECHNICAL SPECIFICATIONS**

| Product code         | 1313151 |
|----------------------|---------|
| Length               | 35 cm   |
| Width                | 35 cm   |
| Height               | 14 cm   |
| Recommended max load | 120 kg  |